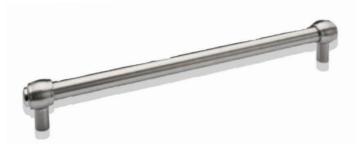

# HANDLE RANGE

www.unokitchens.co.nz

**SLIMBOW HANDLE** Finish: Brushed Nickel, 128mm

**SQUARE HANDLE** Finish: Brushed Nickel, 128mm, 320mm

**DEE HANDLE** Finish: Brushed Nickel, 128mm, 320mm

**ARC HANDLE** Finish: Brushed Nickel, 128mm, 320mm