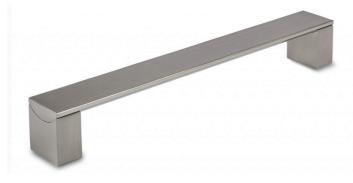

# HANDLE RANGE

www.unokitchens.co.nz



**SLIMBOW HANDLE** Finish: Brushed Nickel, 128mm



**SQUARE HANDLE** Finish: Brushed Nickel, 128mm, 320mm



**DEE HANDLE** Finish: Brushed Nickel, 128mm, 320mm



**ARC HANDLE** Finish: Brushed Nickel, 128mm, 320mm



**PROVINCIAL HANDLE** Finish: Brushed Nickel, 128mm, 320mm



**COMFORT HANDLE** Finish: Brushed Nickel, 128mm, 320mm





## HANDLE RANGE



**BROAD HANDLE** Finish: Brushed Nickel, 128mm, 320mm



#### **COLORATO BRASS HANDLE**

Finish: Brass, 128mm, 320mm



### **COLORATO BRUSHED NICKLE HANDLE**

Finish: Brushed Nickel, 128mm, 320mm



**COLORATO TITANIUM HANDLE** Finish: Titanium, 128mm, 320mm



#### **COLORATO MATT BLACK HANDLE**

Finish: Matt Black, 128mm, 320mm



Sept 2024