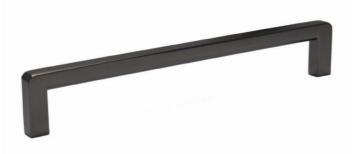

### **COLORATO BRUSHED NICKLE HANDLE**

Finish: Brushed Nickel, 128mm, 320mm

**COLORATO TITANIUM HANDLE** Finish: Titanium, 128mm, 320mm