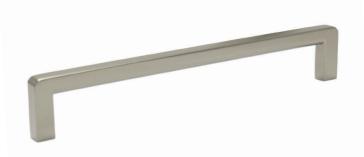

### **COLORATO BRUSHED NICKLE HANDLE**

Finish: Brushed Nickel, 128mm, 320mm

**COLORATO TITANIUM HANDLE** Finish: Titanium, 128mm, 320mm