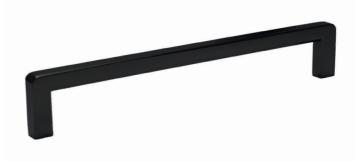

#### **COLORATO MATT BLACK HANDLE**

Finish: Matt Black, 128mm, 320mm

Sept 2024