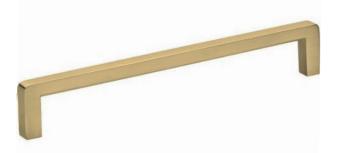

# HANDLE RANGE

www.unokitchens.co.nz



**SLIMBOW HANDLE** Finish: Brushed Nickel, 128mm



**SQUARE HANDLE** Finish: Brushed Nickel, 128mm, 320mm



**DEE HANDLE** Finish: Brushed Nickel, 128mm, 320mm



**ARC HANDLE** Finish: Brushed Nickel, 128mm, 320mm



**PROVINCIAL HANDLE** Finish: Brushed Nickel, 128mm, 320mm



**COMFORT HANDLE** Finish: Brushed Nickel, 128mm, 320mm





## HANDLE RANGE



**BROAD HANDLE** Finish: Brushed Nickel, 128mm, 320mm



#### **COLORATO BRASS HANDLE**

Finish: Brass, 128mm, 320mm



### **COLORATO BRUSHED NICKLE HANDLE**

Finish: Brushed Nickel, 128mm, 320mm



**COLORATO TITANIUM HANDLE** Finish: Titanium, 128mm, 320mm



#### **COLORATO MATT BLACK HANDLE**

Finish: Matt Black, 128mm, 320mm



Sept 2024