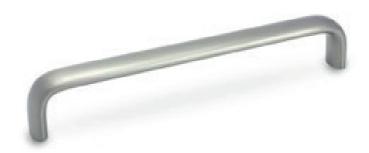

**PROVINCIAL HANDLE** Finish: Brushed Nickel, 128mm, 320mm

**COMFORT HANDLE** Finish: Brushed Nickel, 128mm, 320mm